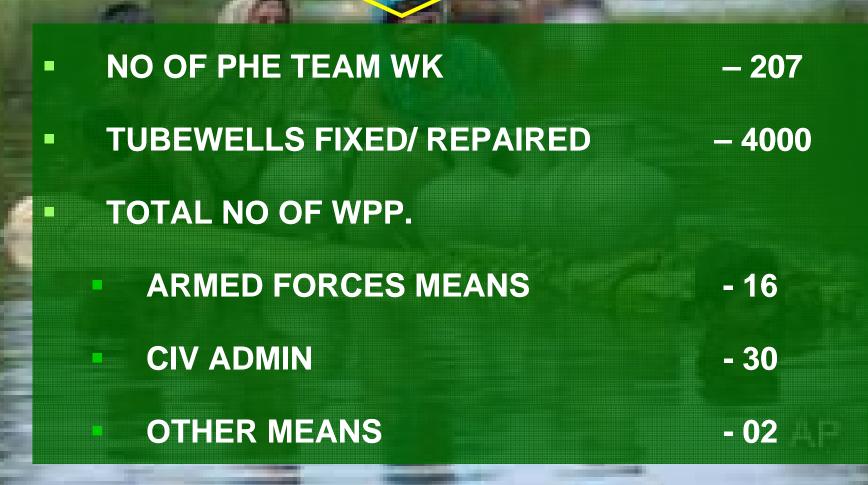

# Damage Assessment

| <ul> <li>Number of affected Districts</li> </ul>  | - 30       |
|---------------------------------------------------|------------|
| •Number of badly affected Districts               | - 07       |
| <ul> <li>Number of affected Upa-Zillas</li> </ul> | - 200      |
| •Number of affected Unions                        | - 1,880    |
| <ul> <li>Number of affected families</li> </ul>   | - 20,64026 |
| <ul> <li>Number of affected people</li> </ul>     | - 89,23259 |

## <u>Damage Assessment</u>

**Recognized death cases** Persons missing Dwellings damaged (Completely) (Partially) Crop damage (Completely) in acres Death of live stocks Water craft capsized/missing

- 3,363 pers
- 871
- 3,63,346
- 8,15,628 nos
- 2472944
- 4,61,750 - 137