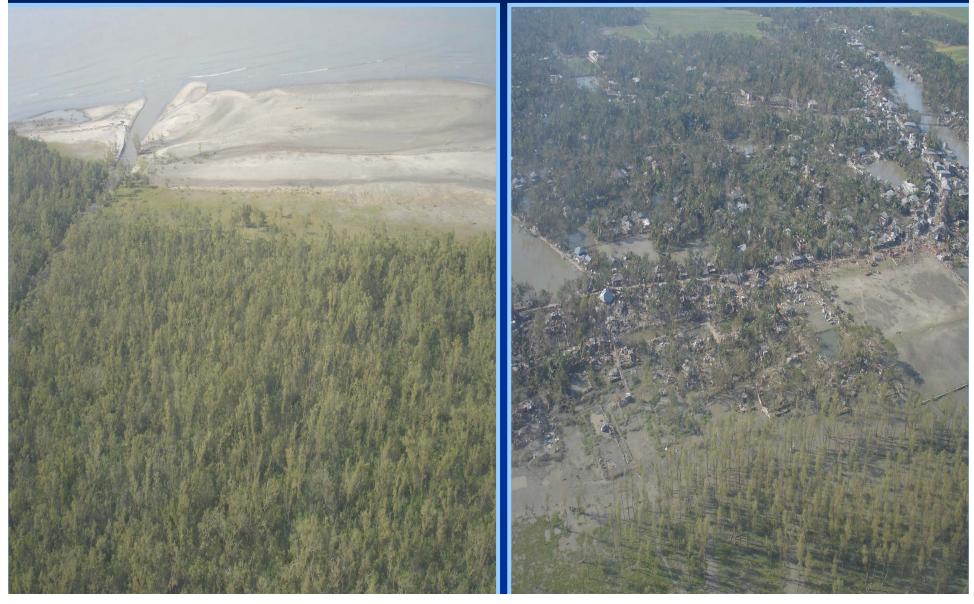

# To brief on cyclone 'SIDR' and its aftermath

mvissr\_ir Infrared Overlay

20071115.1200Z NEMOC Rota, Spain (haboob)

#### MAXIMUM WIND SPEED ABOUT 250 KM/HR

#### TIDAL SURGE 4-5 FEET AND AT PLACES 8 FEET

50 S 60 S