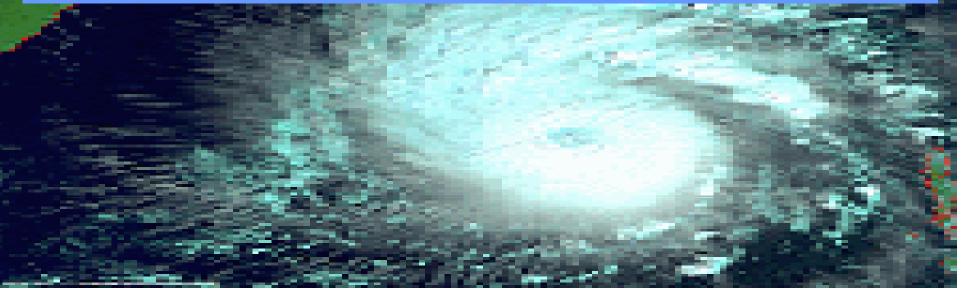

# To brief on cyclone 'SIDR' and its aftermath

mvissr\_ir Infrared Overlay

20071115.1200Z NEMOC Rota, Spain (haboob)

#### MAXIMUM WIND SPEED ABOUT 250 KM/HR

#### TIDAL SURGE 4-5 FEET AND AT PLACES 8 FEET

50 S 60 S