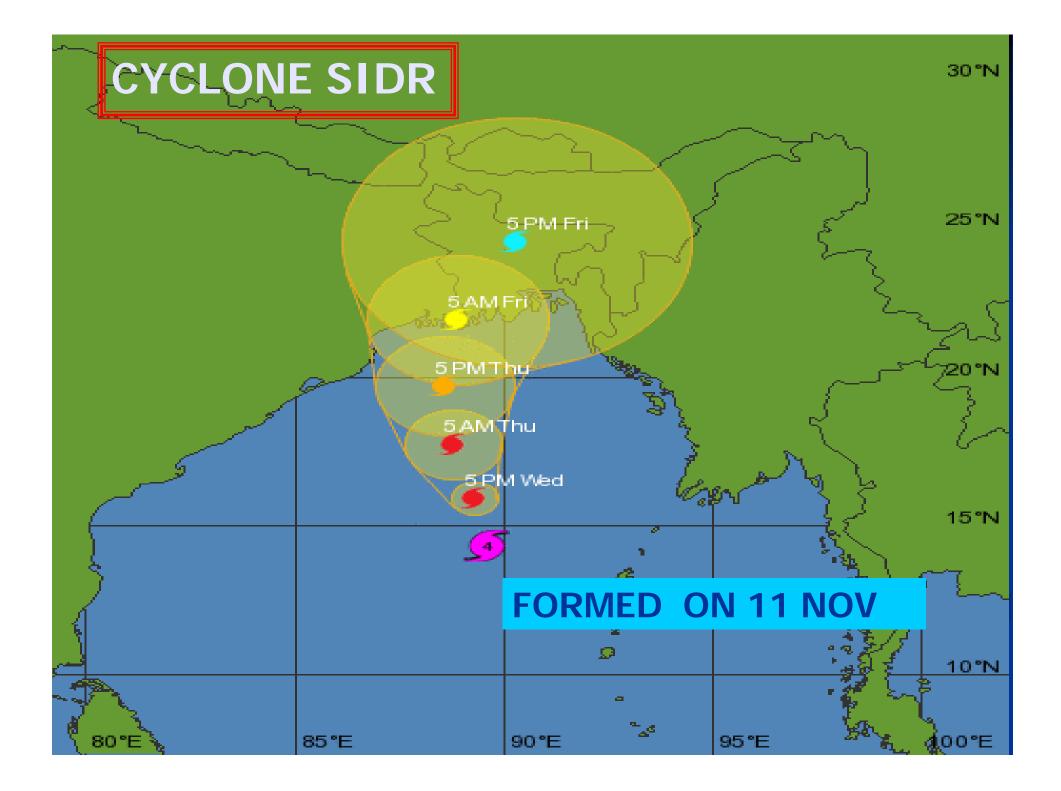

# To brief on cyclone 'SIDR' and its aftermath

mvissr\_ir Infrared Overlay

20071115.1200Z NEMOC Rota, Spain (haboob)

#### MAXIMUM WIND SPEED ABOUT 250 KM/HR

#### TIDAL SURGE 4-5 FEET AND AT PLACES 8 FEET

50 S 60 S