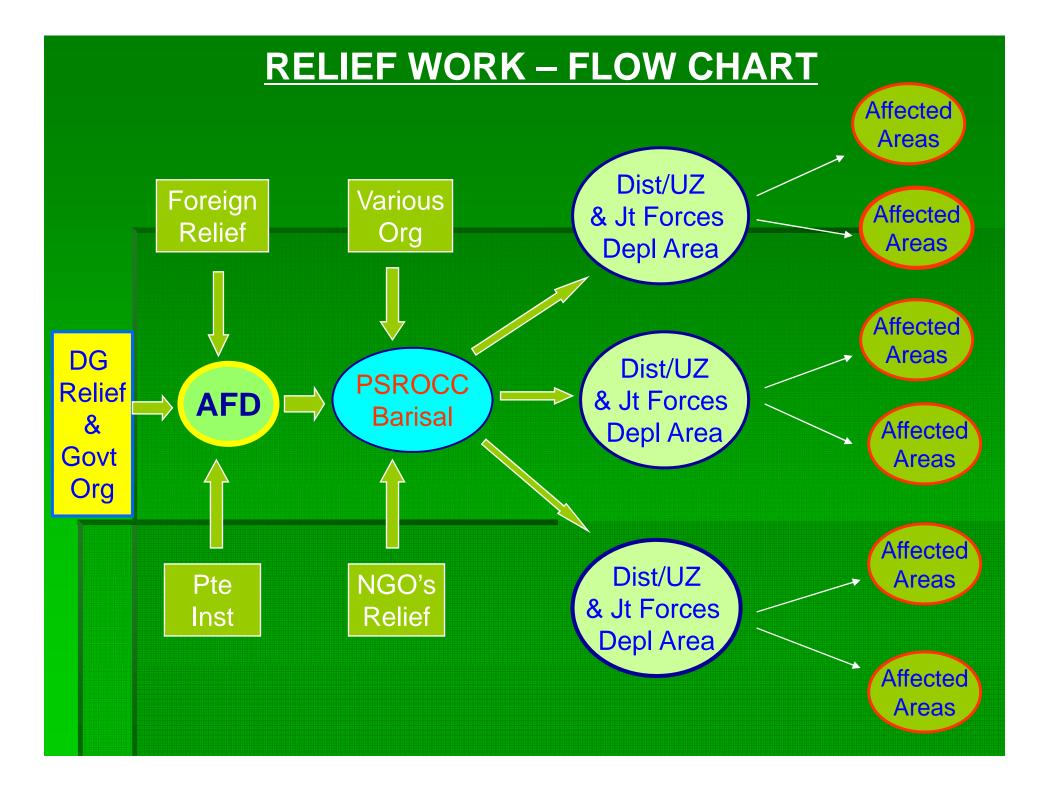

- Standing Order for Disaster Management (SOD)
- Delineating the Role and Responsibility of Concerned Agencies
- Coordinate the Employment of Armed Forces
- Coordinate the Relief Work of Three Services
- Identify the Worst Affected Areas and Setting Priority
- Monitoring Air Movement and Collecting Feedback.