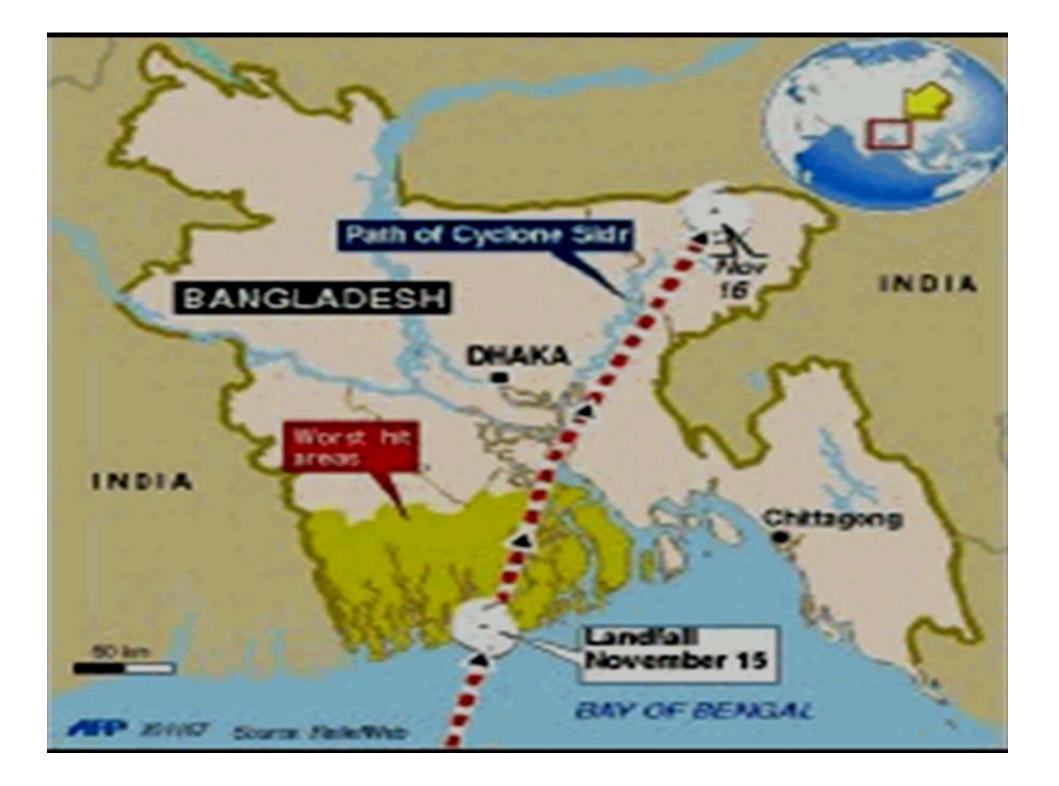

### Total estimated loss - 2.31 Billion USD

Worst affected areas <u>Cat-1</u> Patuakhali, Pirojpur, Bagerhat, Barguna,

<u>Cat-2</u> Barisal, Bhola, Shatkhira and Jhalkhati districts.

### PRIORITY OF AFFECTED DISTRICTS

- BORGUNA
- PATUAKHALI
- BAGERHAT
- PIROZPUR
- JHALAKATHI
- BARISAL
- BHOLA