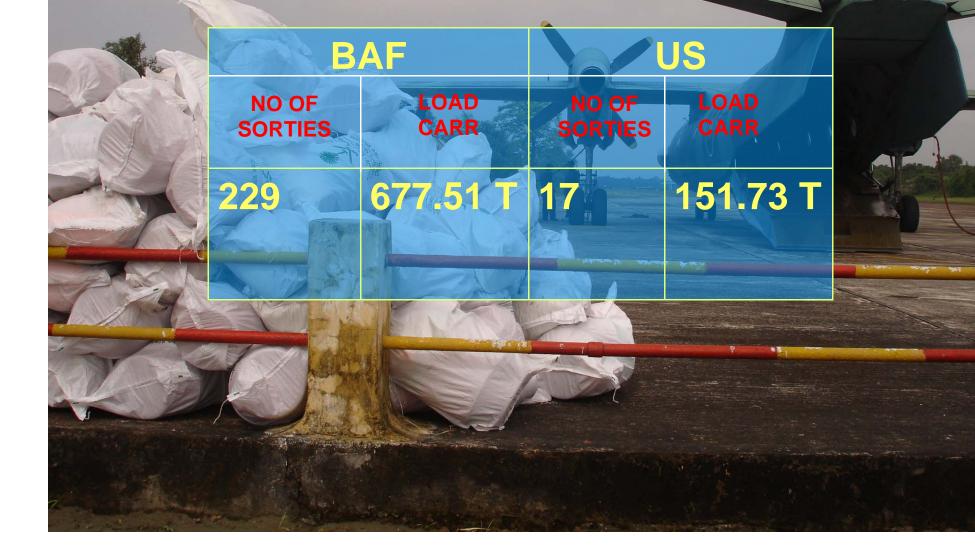

FOOD

DISTR BY ARMED FORCES FROM DHAKA BY AIR ASSETS - 957.24 T BY OTHER MEANS - 2598 T

FOOD

DISTR BY MOFDM

**THROUGH LOCAL ADMIN** 

RICE

**GR CASH** 

HOUSE BLDG

- 10890 MT

- 273 M Tk

- 214 M Tk

WATER

**BY OTHER MEANS** 

- 85000 L

**DISTR BY US FORCES** 

- 58000 L