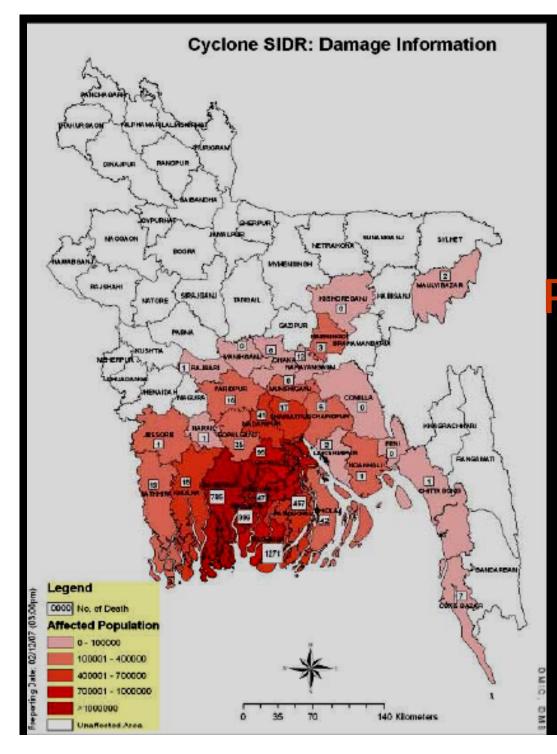

# **AFFECTED DISTRICTS/UPZILLAS**

- 15

### **200 SUB DISTRICTS OF 30 DISTRICTS**

Worst Affected Districts
 - 07

Moderately Affected Districts – 08

Less Affected Districts

## AFFECTED DISTRICTS/UPZILLAS

#### • **DEATH TOLL** - 3363