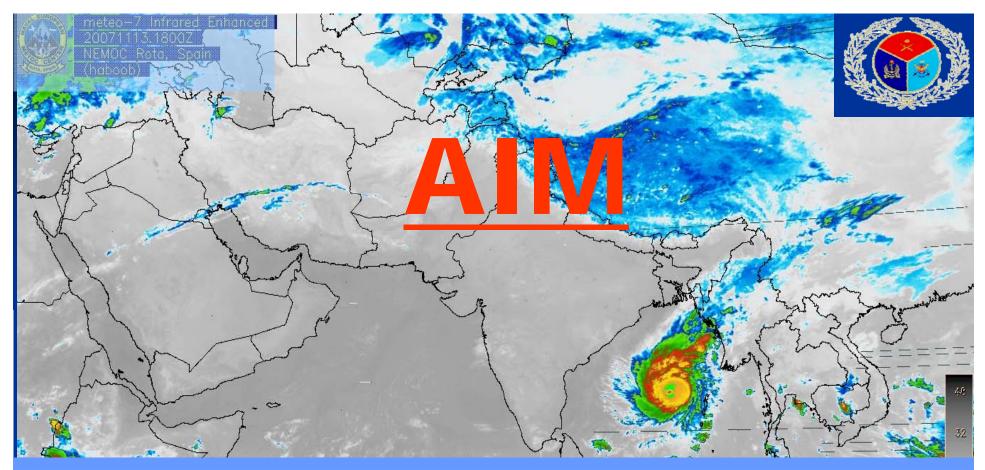

# To brief on cyclone 'SIDR' and its aftermath

mvissr\_ir Infrared Overlay

20071115.1200Z NEMOC Rota, Spain (haboob)

#### MAXIMUM WIND SPEED ABOUT 250 KM/HR

#### TIDAL SURGE 4-5 FEET AND AT PLACES 8 FEET

50 S 60 S